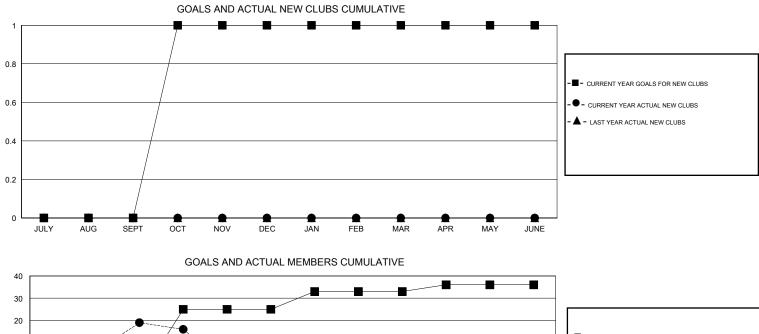

## Cindy Gregg GMT:

| GMT: Cindy C  | Gregg            |                   | LOCATIC          | N PENNSYL        | ANIA                  | GMT CA 1           |                                     |                    |                  |  |  |  |
|---------------|------------------|-------------------|------------------|------------------|-----------------------|--------------------|-------------------------------------|--------------------|------------------|--|--|--|
|               |                  | Clubs             |                  |                  | Members               |                    |                                     |                    |                  |  |  |  |
|               | RESU             | LTS FOR 2016-2017 |                  |                  | RESULTS FOR 2016-2017 |                    |                                     |                    |                  |  |  |  |
| QUARTER       | NEW CLUB<br>GOAL | NEW CLUBS         | DROPPED<br>CLUBS | NET<br>GAIN/LOSS | QUARTER               | NEW MEMBER<br>GOAL | CHARTER AND<br>NEW MEMBERS<br>ADDED | DROPPED<br>MEMBERS | NET<br>GAIN/LOSS |  |  |  |
| JULY/AUG/SEPT | 0                | 0                 | 0                | 0                | JULY/AUG/SEPT         | -6                 | 29                                  | 10                 | 19               |  |  |  |
| OCT/NOV/DEC   | 1                | 0                 | 0                | 0                | OCT/NOV/DEC           | 31                 | 3                                   | 6                  | -3               |  |  |  |
| JAN/FEB/MAR   | 0                | 0                 | 0                | 0                | JAN/FEB/MAR           | 8                  | 0                                   | 0                  | 0                |  |  |  |
| APR/MAY/JUNE  | 0                | 0                 | 0                | 0                | APR/MAY/JUNE          | 3                  | 0                                   | 0                  | 0                |  |  |  |